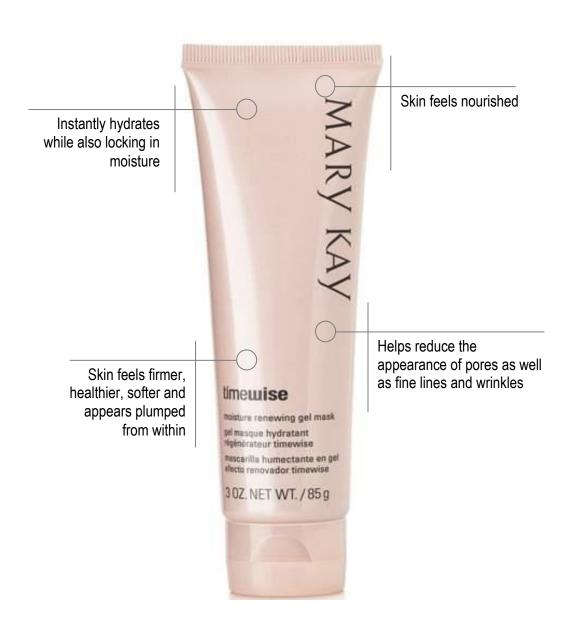

# MARY KAY

OUR PRODUCT MARKETING GROUP SAYS,

This newest member of the TimeWise® age-fighting family — and the perfect complement to the Miracle Set® -- is formulated with scientifically studied ingredients that help quench your skin's thirst overnight. In the morning skin will look more resilient, feel firmer, softer and healthier, and appear plumped from within.

FACT: When skin of any age is not properly hydrated, lines and wrinkles can become more noticeable along with other signs that skin is out of balance. All women — even those with oily skin — need to use skin care products that are formulated to not only add moisture but also help skin hold in every precious drop.

### **BENEFITS AND CLAIMS**

Women who used TimeWise® Moisture Renewing Gel Mask as a sleeping mask in an in-depth consumer study\* overwhelmingly agreed that it not only enhanced the overall appearance of their skin but also delivered these skin-renewing benefits:

- 100% said it helped skin look smoother
- 98% said skin elasticity was improved
- 93% said their skin felt firmer
- 90% said their skin looked younger
- 87% said it helped minimize the appearance of fine lines
- 84% said skin was instantly hydrated
- \*Results reported during a two-week independent consumer study